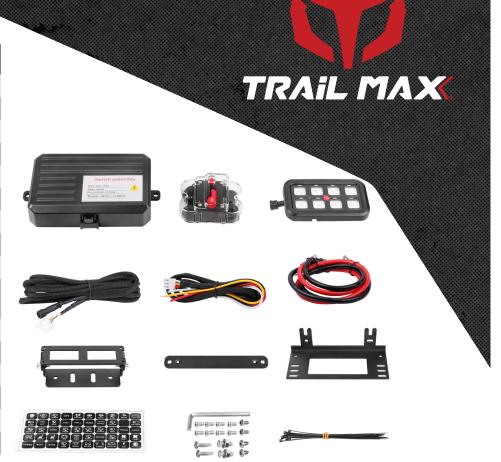

## **8 SWITCH CONTROLLER**

| Auto Fuses    | 8 + 6 Spare                                        |
|---------------|----------------------------------------------------|
| Input Voltage | 12V / 24V DC                                       |
| Relay         | Solid State                                        |
| Stickers      | 50 PCS Standard legend                             |
| Panel Size    | 115*15*66 mm                                       |
| Switch Panel  | High Quality ABS                                   |
| Base Size     | 190*34*105 mm                                      |
| Base Material | Die-cast Aluminum                                  |
| Max Power     | 600W / 1200W                                       |
| Wire & Cables | Full plug and play wiring<br>(except to accessory) |
| Max Current   | 60A                                                |
| Mounting      | Flush or angle mounts provided                     |
| IP Protection | IP67 Waterproof                                    |
| Warranty      | 24 Month                                           |
| IP Protection | IP67 Waterproof                                    |
| Warranty      | 12 Month                                           |