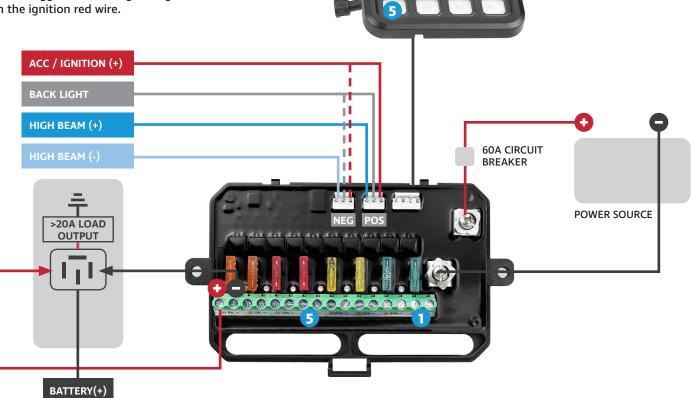

Channels 1 & 5 are high beam triggered. Connect yellow wire to high beam signal at back of headlight. Controller can accept either positive or negative input to trigger. If not using for high beam connect with the ignition red wire.