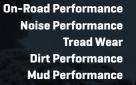

## **DRIVING APPLICATION**

| ON<br>ROAD<br>15% |
|-------------------|
|-------------------|