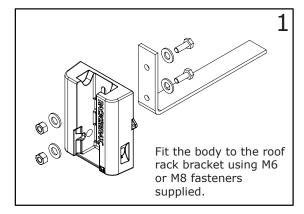

| 1                                                                            |                                             |
| Instructions                                                                  | 3846-01010     | 1                       | 1                                                                           | 1                                                                            |                                             |
| Warranty                                                                      | 3846-01014     | 1                       | 1                                                                           | 1                                                                            |                                             |