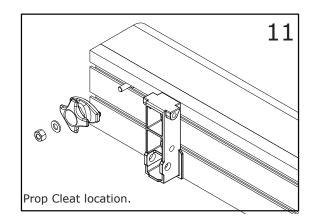

RB-INS-001 - Instructions for HD Hitch Range Rev 0

| Part name                                                                     | Part<br>Number | Standard<br>Pack (8159) | HD Hitch<br>Tradesman<br>II Pack<br>(8162)<br>Supplied<br>across 2<br>boxes | HD Hitch<br>Tradesman<br>III Pack<br>(8163)<br>Supplied<br>across 2<br>boxes | HD Hitch<br>Wall<br>Mount<br>Pack<br>(8160) |
|-------------------------------------------------------------------------------|----------------|-------------------------|-----------------------------------------------------------------------------|------------------------------------------------------------------------------|---------------------------------------------|
| Body                                                                          | 3846-01001     | 2                       | 4                                                                           | 5                                                                            | 2                                           |
| Holder                                                                        | 3846-01002     | 2                       | 4                                                                           | 6                                                                            |                                             |
| Cover                                                                         | 3846-01006     | 2                       | 2                                                                           | 3                                                                            |                                             |
| Pin                                                                           | 3846-01003     | 2                       | 2                                                                           | 3                                                                            |                                             |
| Prop Cleat                                                                    | 3846-03001     | 2                       | 2                                                                           | 2                                                                            |                                             |
| Lock with 1<br>key part no.<br>3486-01005                                     | 3846-01005     | 2                       | 2                                                                           | 3                                                                            |                                             |
| Pin Lenyard                                                                   | 3846-01009     | 2                       | 2                                                                           | 3                                                                            |                                             |
| Bolts, Nuts<br>Washers Set<br>(HD Hitch<br>Standard Pack)                     | 3846-01007     | 1                       | 1                                                                           | 1                                                                            |                                             |
| Bolts Square<br>Head T Bolts - 2<br>per packet (HD<br>Hitch Standard<br>Pack) | 3846-01013     | 1                       | 1                                                                           | 1                                                                            |                                             |
| Bolts, Nuts<br>Washers Set<br>(HD Hitch<br>Tradesman II<br>Extra Over)        | 3846-01008     |                         | 1                                                                           |                                                                              |                                             |
| Bolts, Nuts<br>Washers Set<br>(HD Hitch<br>Tradesman III<br>Extra Over)       | 3846-01015     |                         |                                                                             | 1                                                                            |                                             |
| Instructions                                                                  | 3846-01010     | 1                       | 1                                                                           | 1                                                                            |                                             |
| Warranty                                                                      | 3846-01014     | 1                       | 1                                                                           | 1                                                                            |                                             |