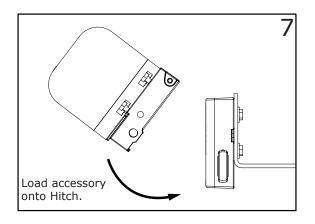

|                                             |
| Instructions                                                                  | 3846-01010     | 1                       | 1                                                                           | 1                                                                            |                                             |
| Warranty                                                                      | 3846-01014     | 1                       | 1                                                                           | 1                                                                            |                                             |