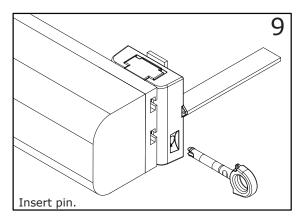

| 1                                                                            |                                             |
| Instructions                                                                  | 3846-01010     | 1                       | 1                                                                           | 1                                                                            |                                             |
| Warranty                                                                      | 3846-01014     | 1                       | 1                                                                           | 1                                                                            |                                             |