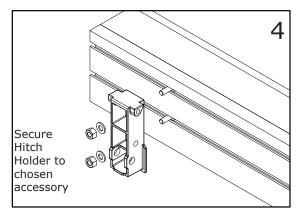

RB-INS-001 - Instructions for HD Hitch Range Rev 0

| Part name                                                                     | Part<br>Number | Standard<br>Pack (8159) | HD Hitch<br>Tradesman<br>II Pack<br>(8162)<br>Supplied<br>across 2<br>boxes | HD Hitch<br>Tradesman<br>III Pack<br>(8163)<br>Supplied<br>across 2<br>boxes | HD Hitch<br>Wall<br>Mount<br>Pack<br>(8160) |
|-------------------------------------------------------------------------------|----------------|-------------------------|-----------------------------------------------------------------------------|------------------------------------------------------------------------------|---------------------------------------------|
| Body                                                                          | 3846-01001     | 2                       | 4                                                                           | 5                                                                            | 2                                           |
| Holder                                                                        | 3846-01002     | 2                       | 4                                                                           | 6                                                                            |                                             |
| Cover                                                                         | 3846-01006     | 2                       | 2                                                                           | 3                                                                            |                                             |
| Pin                                                                           | 3846-01003     | 2                       | 2                                                                           | 3                                                                            |                                             |
| Prop Cleat                                                                    | 3846-03001     | 2                       | 2                                                                           | 2                                                                            |                                             |
| Lock with 1<br>key part no.<br>3486-01005                                     | 3846-01005     | 2                       | 2                                                                           | 3                                                                            |                                             |
| Pin Lenyard                                                                   | 3846-01009     | 2                       | 2                                                                           | 3                                                                            |                                             |
| Bolts, Nuts<br>Washers Set<br>(HD Hitch<br>Standard Pack)                     | 3846-01007     | 1                       | 1                                                                           | 1                                                                            |                                             |
| Bolts Square<br>Head T Bolts - 2<br>per packet (HD<br>Hitch Standard<br>Pack) | 3846-01013     | 1                       | 1                                                                           | 1                                                                            |                                             |
| Bolts, Nuts<br>Washers Set<br>(HD Hitch<br>Tradesman II<br>Extra Over)        | 3846-01008     |                         | 1                                                                           |                                                                              |                                             |
| Bolts, Nuts<br>Washers Set<br>(HD Hitch<br>Tradesman III<br>Extra Over)       | 3846-01015     |                         |                                                                             | 1                                                                            |                                             |
| Instructions                                                                  | 3846-01010     | 1                       | 1                                                                           | 1                                                                            |                                             |
| Warranty                                                                      | 3846-01014     | 1                       | 1                                                                           | 1                                                                            |                                             |