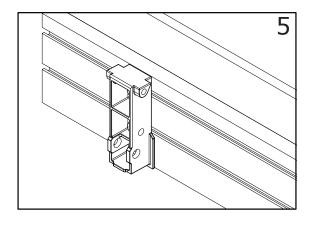

RB-INS-001 - Instructions for HD Hitch Range Rev 0

| Part name                                                                     | Part<br>Number | Standard<br>Pack (8159) | HD Hitch<br>Tradesman<br>II Pack<br>(8162)<br>Supplied<br>across 2<br>boxes | HD Hitch<br>Tradesman<br>III Pack<br>(8163)<br>Supplied<br>across 2<br>boxes | HD Hitch<br>Wall<br>Mount<br>Pack<br>(8160) |
|-------------------------------------------------------------------------------|----------------|-------------------------|-----------------------------------------------------------------------------|------------------------------------------------------------------------------|---------------------------------------------|
| Body                                                                          | 3846-01001     | 2                       | 4                                                                           | 5                                                                            | 2                                           |
| Holder                                                                        | 3846-01002     | 2                       | 4                                                                           | 6                                                                            |                                             |
| Cover                                                                         | 3846-01006     | 2                       | 2                                                                           | 3                                                                            |                                             |
| Pin                                                                           | 3846-01003     | 2                       | 2                                                                           | 3                                                                            |                                             |
| Prop Cleat                                                                    | 3846-03001     | 2                       | 2                                                                           | 2                                                                            |                                             |
| Lock with 1<br>key part no.<br>3486-01005                                     | 3846-01005     | 2                       | 2                                                                           | 3                                                                            |                                             |
| Pin Lenyard                                                                   | 3846-01009     | 2                       | 2                                                                           | 3                                                                            |                                             |
| Bolts, Nuts<br>Washers Set<br>(HD Hitch<br>Standard Pack)                     | 3846-01007     | 1                       | 1                                                                           | 1                                                                            |                                             |
| Bolts Square<br>Head T Bolts - 2<br>per packet (HD<br>Hitch Standard<br>Pack) | 3846-01013     | 1                       | 1                                                                           | 1                                                                            |                                             |
| Bolts, Nuts<br>Washers Set<br>(HD Hitch<br>Tradesman II<br>Extra Over)        | 3846-01008     |                         | 1                                                                           |                                                                              |                                             |
| Bolts, Nuts<br>Washers Set<br>(HD Hitch<br>Tradesman III<br>Extra Over)       | 3846-01015     |                         |                                                                             | 1                                                                            |                                             |
| Instructions                                                                  | 3846-01010     | 1                       | 1                                                                           | 1                                                                            |                                             |
| Warranty                                                                      | 3846-01014     | 1                       | 1                                                                           | 1                                                                            |                                             |