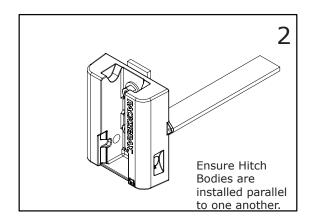

| 1                                                                            |                                             |
| Instructions                                                                  | 3846-01010     | 1                       | 1                                                                           | 1                                                                            |                                             |
| Warranty                                                                      | 3846-01014     | 1                       | 1                                                                           | 1                                                                            |                                             |