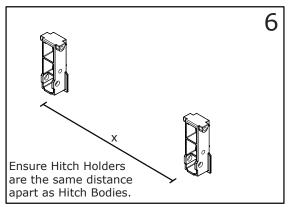

| 1                                                                            |                                             |
| Instructions                                                                  | 3846-01010     | 1                       | 1                                                                           | 1                                                                            |                                             |
| Warranty                                                                      | 3846-01014     | 1                       | 1                                                                           | 1                                                                            |                                             |