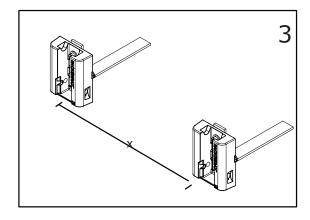

| 1                                                                            |                                             |
| Instructions                                                                  | 3846-01010     | 1                       | 1                                                                           | 1                                                                            |                                             |
| Warranty                                                                      | 3846-01014     | 1                       | 1                                                                           | 1                                                                            |                                             |