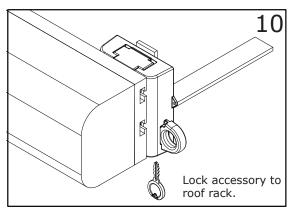

## **HD HITCH**

Assembly and Mounting Instructions

HD Hitch Standard Pack
HD Hitch Tradesman II Pack
HD Hitch Tradesman III Pack
HD Hitch Wall Mount Pack

Congratulations on purchasing the RacksBrax HD Hitch. The Racks Brax HD Hitch has been designed and manufactured to the highest standards to ensure safety, quality and ease of use for the quick loading and unloading of roof-rack mounted pull-out awnings, storage tubes, ensuite tents and other suitable accessories.