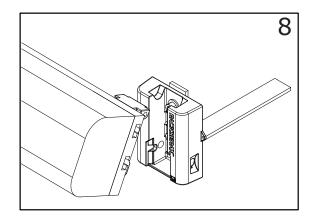

RB-INS-001 - Instructions for HD Hitch Range Rev 0

| Part name                                                                     | Part<br>Number | Standard<br>Pack (8159) | HD Hitch<br>Tradesman<br>II Pack<br>(8162)<br>Supplied<br>across 2<br>boxes | HD Hitch<br>Tradesman<br>III Pack<br>(8163)<br>Supplied<br>across 2<br>boxes | HD Hitch<br>Wall<br>Mount<br>Pack<br>(8160) |
|-------------------------------------------------------------------------------|----------------|-------------------------|-----------------------------------------------------------------------------|------------------------------------------------------------------------------|---------------------------------------------|
| Body                                                                          | 3846-01001     | 2                       | 4                                                                           | 5                                                                            | 2                                           |
| Holder                                                                        | 3846-01002     | 2                       | 4                                                                           | 6                                                                            |                                             |
| Cover                                                                         | 3846-01006     | 2                       | 2                                                                           | 3                                                                            |                                             |
| Pin                                                                           | 3846-01003     | 2                       | 2                                                                           | 3                                                                            |                                             |
| Prop Cleat                                                                    | 3846-03001     | 2                       | 2                                                                           | 2                                                                            |                                             |
| Lock with 1<br>key part no.<br>3486-01005                                     | 3846-01005     | 2                       | 2                                                                           | 3                                                                            |                                             |
| Pin Lenyard                                                                   | 3846-01009     | 2                       | 2                                                                           | 3                                                                            |                                             |
| Bolts, Nuts<br>Washers Set<br>(HD Hitch<br>Standard Pack)                     | 3846-01007     | 1                       | 1                                                                           | 1                                                                            |                                             |
| Bolts Square<br>Head T Bolts - 2<br>per packet (HD<br>Hitch Standard<br>Pack) | 3846-01013     | 1                       | 1                                                                           | 1                                                                            |                                             |
| Bolts, Nuts<br>Washers Set<br>(HD Hitch<br>Tradesman II<br>Extra Over)        | 3846-01008     |                         | 1                                                                           |                                                                              |                                             |
| Bolts, Nuts<br>Washers Set<br>(HD Hitch<br>Tradesman III<br>Extra Over)       | 3846-01015     |                         |                                                                             | 1                                                                            |                                             |
| Instructions                                                                  | 3846-01010     | 1                       | 1                                                                           | 1                                                                            |                                             |
| Warranty                                                                      | 3846-01014     | 1                       | 1                                                                           | 1                                                                            |                                             |