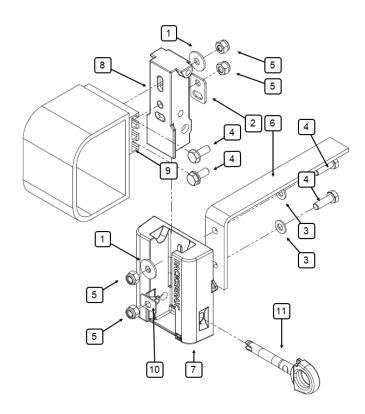

The bolts that fasten the SUPA PEG Hitch Body to the SUPA PEG bracket fit through the upper vertical slot and the central M8 hole at 33mm centres.

Fit Body and Holder washers to each Hitch set as indicated in the diagram over.

|    |                                                 | Quantity |      |      |              |
|----|-------------------------------------------------|----------|------|------|--------------|
|    | Part                                            | 8179     | 8180 | 8181 | Code         |
| 1  | Round Washer M8 (24mm x 2mm) (Grade 304)        | 4        | 6    | 9    | 3846-03034   |
| 2  | Holder Washer (2mm x 32mm x 22.5mm) (Grade 304) | 2        | 4    | 6    | 3846-01013   |
| 3  | Round Washer M8 (16mm x 1mm) (Grade 304)*       | 4        | 4    | 4    | 3846-03033   |
| 4  | Hex M8 20mm Set Screw (Grade 304)*              | 8        | 8    | 8    | 3846-03032   |
| 5  | Hex M8 Nut Nylon Insert (Grade 304)*            | 8        | 8    | 8    | 3846-03035   |
| 6  | Bracket with M8 hole centres at 33mm **         | 2        | 2    | 3    | Not provided |
| 7  | RacksBrax HD Hitch Body*                        | 2        | 2    | 3    | 3846-01001   |
| 8  | RacksBrax HD Hitch Holder*                      | 2        | 2    | 3    | 3846-01002   |
| 9  | SUPA PEG Awning Spine                           | -        | -    | -    | Not provided |
| 10 | Washer M8 30mm x 14.5mm x 2mm (Grade 304)       | 2        | 4    | 6    | 3846-01023   |
| 11 | RacksBrax HD Hitch Pin*                         | 2        | 2    | 3    | 3846-01003   |

Included in HD Hitch purchased separately. Purchased separately.