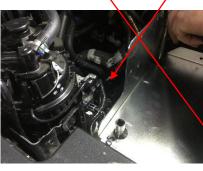

3. Sit battery tray into position with support leg towards fire wall, align tray with existing bolt holes, make sure all bolts are done up tight.

6. Place J hooks in the holes in tray, lower battery in and place hold down bracket on and tighten down until the battery is firm.