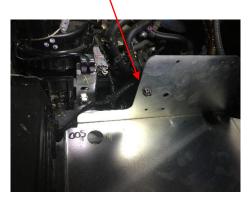

3. Sit battery tray into position with support leg towards fire wall, align tray with existing bolt holes, make sure all bolts are done up tight.

6. Place J hooks in the holes in tray, lower battery in and place hold down bracket on and tighten down until the battery is firm.