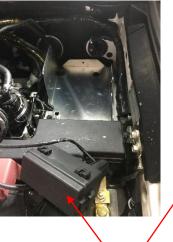

1. Fits on passenger side rear of engine bay.

2. Remove cable ties on fire wall and side walls, black tape on harness and sedimenter wire

4. Remove clip on sedimenter wire and refit to tray

5. Unclip accessories fuse box to fit battery and replace when battery is installed