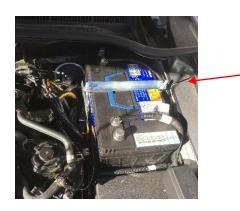

3. Sit battery tray into position with support leg towards fire wall, align tray with existing bolt holes, make sure all bolts are done up tight.

6. Place J hooks in the holes in tray, lower battery in and place hold down bracket on and tighten down until the battery is firm.