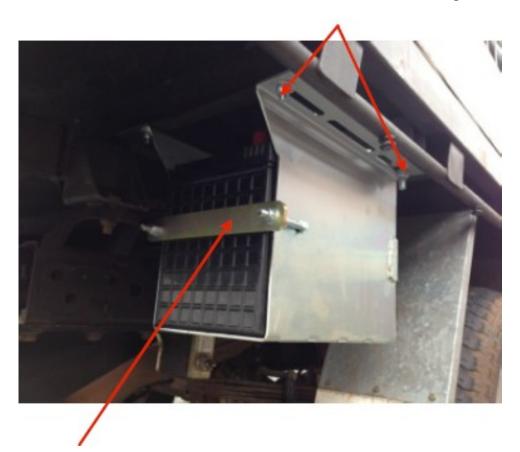

## **BT008A Fitting Guide**

Vehicle: MultiFit—for Tray Back Ute

Year Model: as appropriate Product: Auxiliary Battery Box

**Product Code: BT008A** 

Fits up to N70zz 12 inch case battery

1. Find desired position for battery tray, place battery tray & mark to drill holes.

2. Drill 4 holes in the top of the tray, place backing plates with welded 6mm threads through tray if suitable, or use 4 x 6mm bolts, nuts & washers and tighten.

3. Sit battery into box and place battery hold down on, then tighten until battery is firmly in place.

DRILLING REQUIRED FOR CORRECT INSTALLATION