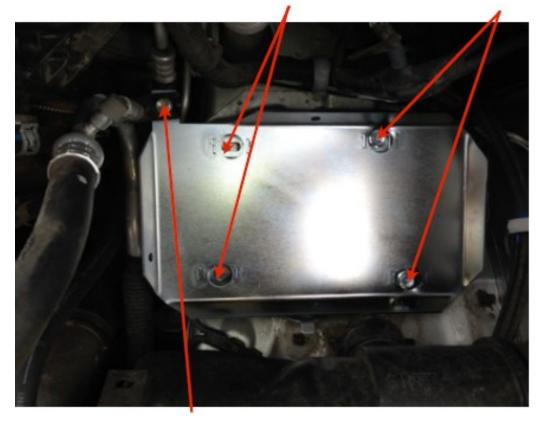

3. Place the 2 x 4mm bolts in the tray in the holes towards the engine. Then place the 2 x 6mm bolts in the holes towards the guards, and tighten all bolts.

2. There is a black bracket that holds the air con pipe in position. Undo this bracket and remove. Sit battery tray into position, re-use bolt & nut from air con bracket to fix con pipe to the tray. **Make sure you DON'T undo the bolt that joins the air con pipe together, as it will release the air con gas.** 