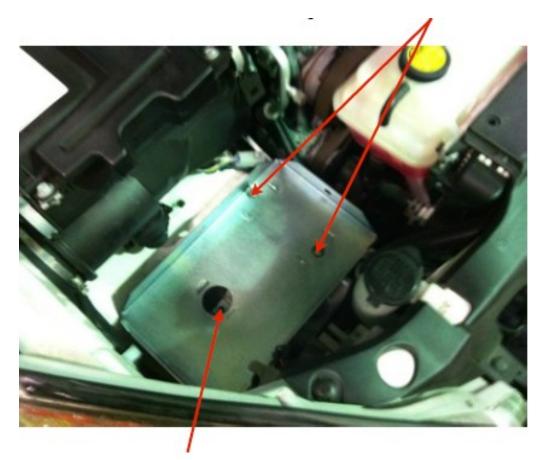

## **BT014 Fitting Guide**

Vehicle: Toyota Prado 120 Year Model: 2003-2011

**Product: Auxiliary Battery Tray** 

**Product Code: BT014** 

Fits up to N70zz 12 inch case battery

1. Battery tray fits into the front of the right hand drivers side of the vehicle under the bonnet.

3. The two holes to the right of the tray, in the base of the tray, have support legs which sit over two threaded holes in the skirt. Fit 2 x 4mm bolts into these threads and tighten all bolts.

2. Sit battery tray into position. The support leg to the left of the vehicle requires a 6mm bolt & washer.

4. Sit battery in tray, fit battery hold down & tighten.