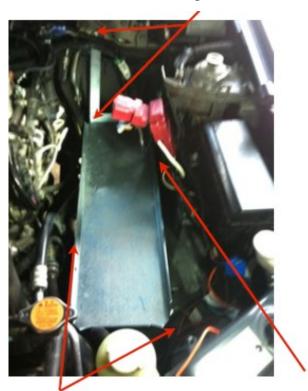

## **BT016 Fitting Guide**

Vehicle: Mitsubishi Triton Year Model: 2007-2013

**Product: Auxiliary Battery Tray** 

**Product Code: BT016** 

Fits up to N70zz 12 inch case battery and N50zz 10 inch case.

- 1. Battery tray fits into the left hand passenger side of the vehicle under the bonnet. It replaces the existing battery tray.
- 3. The tray also has a support bracket that bolts to the firewall using existing bolt in the firewall. Fix the bracket to the tray using 4mm bolt & nut.

- 2. Once you remove existing battery tray, sit new tray into place. There is a support bracket to the engine side on the underneath of the tray and one to right front corner, it has an earth wire to it, place 2 x 4mm bolts in these threaded holes.
- 4. There is a support bracket under the tray and hole in the skirt. Place 1 x 6mm bolt, washer & nut through bracket and hole, and tighten all nuts & bolts.
- 5. Sit batteries in tray, fit battery hold downs and tighten.