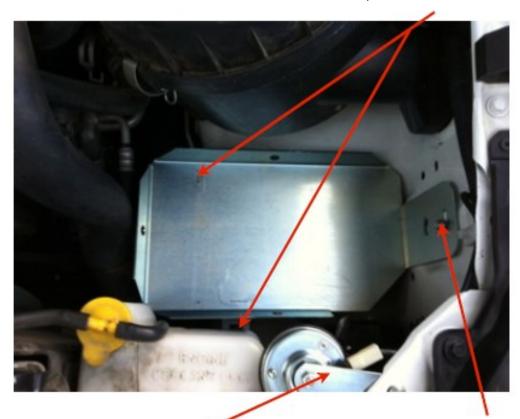

Fits up to N70zz 12 inch case battery.

1. Battery tray fits into the front of the left hand passenger side of the vehicle under the bonnet. 3. The tray has two support brackets underneath—one towards the engine (use existing bolt for this support). The second support is to the front of the vehicle—use 6mm bolt, washers & nut.

2. Relocate vehicle horn from the skirt to the top locking panel next to the coolant bottle.

4. The tray has a support to the skirt where the horn was located. Fit two 4mm bolts. Tighten all bolts & nuts.

5. Sit battery in tray, fit battery hold down & tighten.