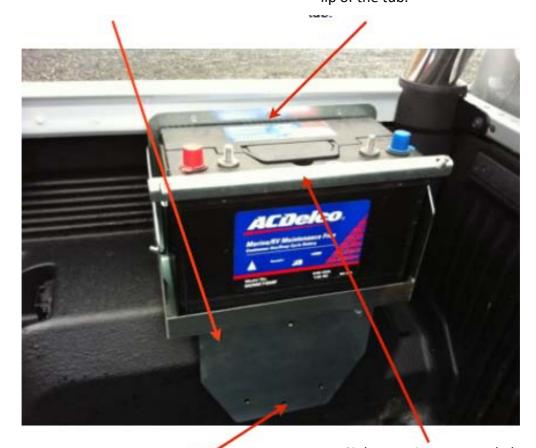

1. Assemble the bottom plate using 3 x 6mm bolts and place battery tray into desired position.

3. Mark and drill the 3 top holes and tighten 3 x 4mm bolts into place with backing plate behind the lip of the tub.

2. Mark holes and drill being careful not to drill into the tyre. Then tighten 3 x 6mm bolts & washers into place.

4. Sit battery into tray and place battery hold down on the top inner corner of the battery. Put J hooks into the corner holes in the battery tray and through the hold down, then tighten until battery is firmly in place.