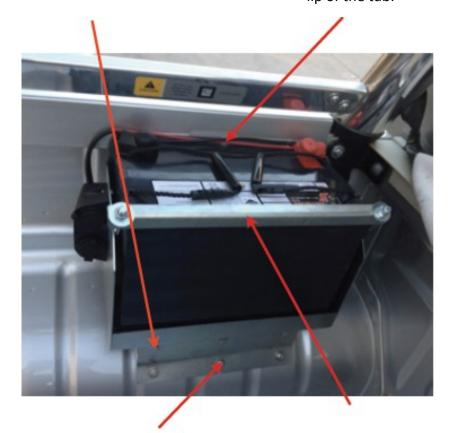

1. Assemble the bottom plate using 3 x 6mm bolts and place battery tray into desired position.

3. Mark and drill the 3 top holes and tighten 3 x 4mm bolts into place with backing plate behind the lip of the tub.

2. Mark holes and drill being careful not to drill into the tyre. Then tighten 3 x 6mm bolts into place.

4. Sit battery into tray and place battery hold down on the top inner corner of the battery. Put J hooks into the corner holes in the battery tray and through the hold down, then tighten until battery is firmly in place.