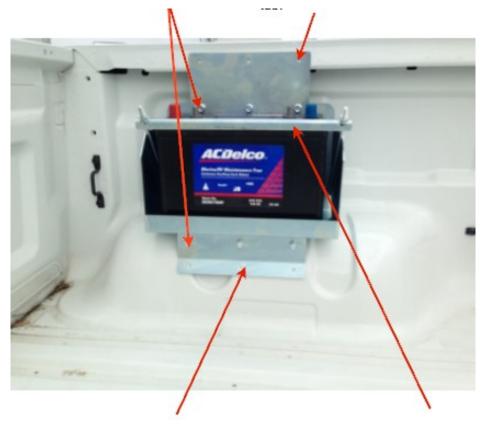

## **BT025C Fitting Guide**

Vehicle: Mazda BT50

Year Model: 2011-onwards Product: Auxiliary Battery Box

**Product Code: BT025C** 

Fits up to N70zz 12 inch case battery or up to 120AH size 4x4 battery.

1. Assemble the bottom plate & top plate using 3 x 6mm bolts and place battery tray into desired position.

3. Mark and drill the 3 top holes and tighten 3 x 4mm bolts into place with backing plate behind the lip of the tub.

2. Mark holes and drill being careful not to drill into the tyre. Then tighten 3 x 6mm bolts & washers into place.

4. Sit battery into tray and place battery hold down on the top inner corner of the battery. Put J hooks into the corner holes in the battery tray and through the hold down, then tighten until battery is firmly in place.