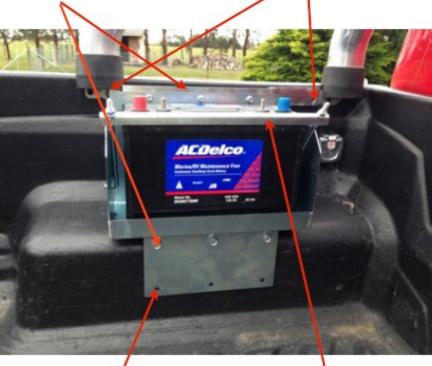

1. Assemble the bottom plate using 3 x 6mm bolts. Then assemble top bracket using 3 x 4mm bolts & nuts and place battery tray into desired position.

3. Undo existing bolts in the sports bar & re-use to fix bracket at the top of the box.

2. Mark holes and drill being careful not to drill into the tyre. Because the tub liner is not hard against the inner wheel arch you need to hole saw 20mm holes in the tub liner & use 10mm thick spacers between the plate and inner wheel arch and then tighten 3 x 6mm bolts, washers & nuts into place.

4. Sit battery into tray and place battery hold down on the top inner corner of the battery. Put J hooks into the corner holes in the battery tray and through the hold down, then tighten until battery is firmly in place.