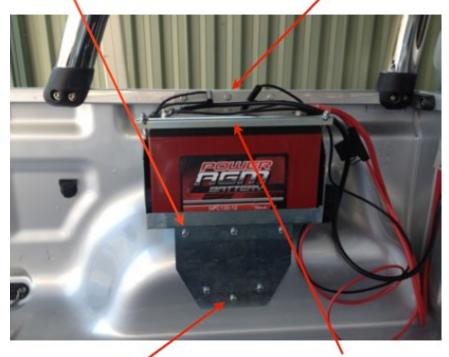

Assemble the bottom plate using
x 6mm bolts. and place battery
tray into desired position.

3. Mark & drill the top 3 holes and tighten 3 x 4mm bolts into place with backing plate behind the lip of the tub.

2. Mark holes and drill being careful not to drill into the tyre, and then tighten 3 x 6mm bolts, nuts & washers into place. 4. Sit battery into tray and place battery hold down on the top inner corner of the battery. Put J hooks into the corner holes in the battery tray and through the hold down, then tighten until battery is firmly in place.