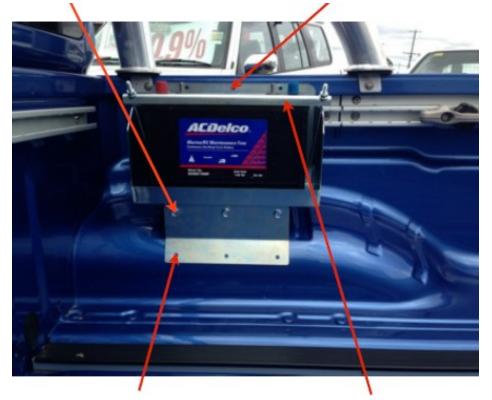

Assemble the bottom plate using
x 6mm bolts. and place battery
tray into desired position.

3. Mark & drill the top 3 holes and tighten 3 x 4mm bolts into place with backing plate behind the lip of the tub.

2. Mark holes and drill being careful not to drill into the tyre, and then tighten 3 x 6mm bolts, nuts & washers into place.

4. Sit battery into tray and place battery hold down on the top inner corner of the battery. Put J hooks into the corner holes in the battery tray and through the hold down, then tighten until battery is firmly in place.