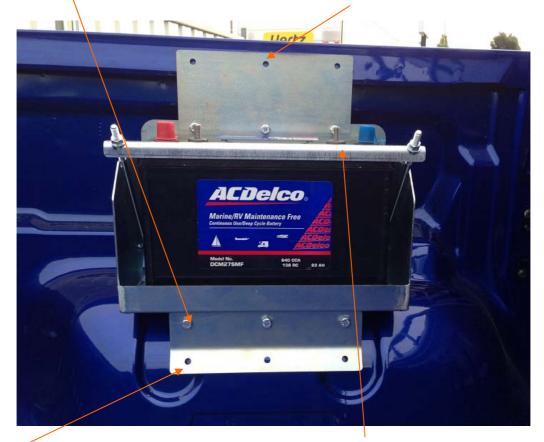

1. Assemble the bottom plate using 3 x 6mm bolts and place battery tray into desired position.

3. Mark and drill the 3 top holes and tighten 3 x 4mm bolts into place with backing plate behind the lip of the tub.

2. Mark holes and drill being careful not to drill into the tyre. Then tighten 3 x 6mm bolts & washers into place.

4. Sit battery into tray and place battery hold down on the top inner corner of the battery. Put J hooks into the corner holes in the battery tray and through the hold down, then tighten until battery is firmly in place.

## Comes complete with:

6 x 6mm bolts & nuts
3 x washers
6 x 4mm bolts
1 x hold down with J hooks