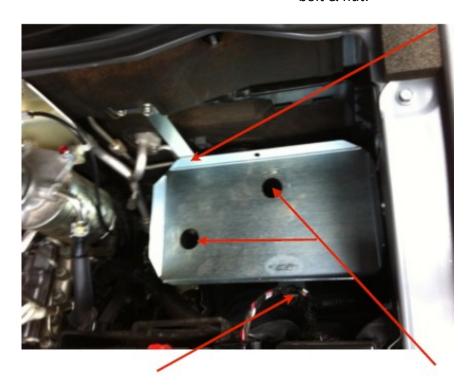

## **BT026 Fitting Guide**

Vehicle: Mitsubishi Pajero Year Model: 2008-2013

**Product: Auxiliary Battery Tray** 

**Product Code: BT026** 

Fits up to N70zz 12 inch case battery

1. Battery tray fits into the rear of the left hand passenger side of the vehicle under the bonnet. 3. They tray also has a support bracket that bolts to the firewall using existing bolt in firewall. Fix the bracket to the tray using 4mm bolt & nut.

- 2. Sit battery tray into position. The support leg to the front of the vehicle requires a 4mm bolt.
- 5. Sit battery in tray, fit battery hold down & tighten.
- 4. The two holes in the base of the tray have support legs which sit over two threaded bolts in the skirt. Fit 2 x 6mm nuts & washers onto these threads and tighten all nuts & bolts.