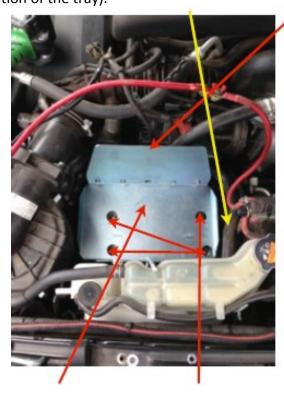

2. Sit battery tray into position. The tray has a support leg under the tray towards the engine and four more mounting points. Fit all 5 x 4mm bolts & tighten.

4. Once the battery has been placed in the tray with hold down fitted, there is a support brack et that bolts to the guard & fixes to the hold down bracket. Please ensure this support is installed. Failure to install may result in cracking of the guard inner.

Please ensure there are no relays or aftermarket fuel fitters in the way prior to fitment.

3. The tray also has a heat shield that bolts to the tray using 4mm bolts & nuts. This is to be installed after the tray base is in position and all bolts are tightened.