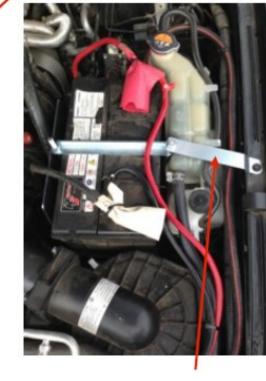

2. Sit battery tray into position. The tray has a support leg under the tray towards the engine and four more mounting points. Fit all 5 x 4mm bolts & tighten.

4. Once the battery has been placed in the tray with hold down fitted, there is a support brack et that bolts to the guard & fixes to the hold down bracket. Please ensure this support is installed. Failure to install may result in cracking of the guard inner.