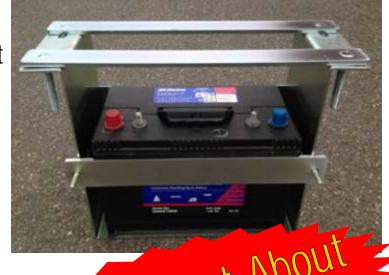

## Dual Mount Battery Box Multi Fit - Under Tray

New to the Battery Tray range is an Under Tray - Multi Fit style Battery Box. Fitting area required under the tray, for adequate clearances, is 445mm long x 175mm wide x 320mm deep. The New BT039 Multi Fit-Under Tray Box will fit up to a 330mm long battery 120Ah. Manufactured from 3mm steel, laser cut, folded and Silver zinc coated, the new BT039 Multi Fit-Under Tray Box comes complete with 5mm thick mounting brackets - and best of all, fits under just about any tray back ute!

Part Number BT039
Description Under Tray Multi Fit
Barcode 9319478611559

Fits Under Just About Tray Back Utel Battery Not Included.

Used for Demonstration Purposes Only.

Available Now!

VIC - Phone 1300 651 551 Fax 1300 651 451 QLD - Phone 1300 559 086 Fax 1300 559 842