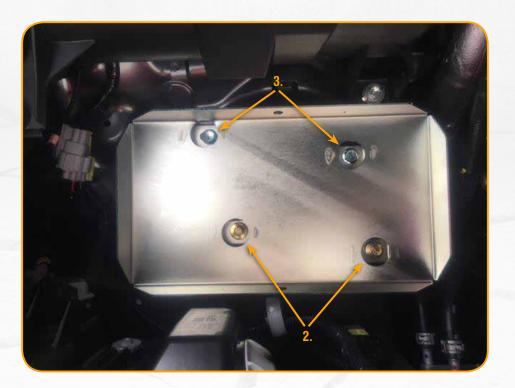

1. Battery tray fits into the front of the right hand drivers side of the vehicle under the bonnet.

2. Place the 2 x 6mm bolts in the holes towards the front of the tray.

**3.** Then place the 2 x 8mm bolts in the holes at the rear of the tray, use 2 x 8mm nylocks behind the inner guard.