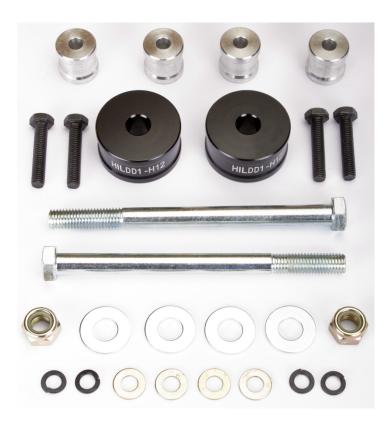

## Kit contents

- (A) 2 x M12 x P1.75 x 160L
- (B) 2 x 49mm x 25mm (13mm ID) Round Spacers Alloy
- (C) 4 x M12 Flat Washer
- (D) 2 x M12 nuts
- (E) 4 x M8 x P1.25 x 45L
- (F) 4 x M8 Split Washer
- (G) 4 x M8 Flat Washer
- (H) 4 x 24.5mm x 25mm (8.6mm ID) Round Spacers Alloy