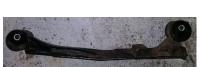

Transfer diff mounting brackets to new X member as pictured.

Install supplied dropped cross member with factory diff mounts to vehicle.

Rear most X member to be removed and fitted with offset bushings

Supplied offset bushes to be fitted to rear cross member.

Rear view of rear X member being reinstalled with offset bushings installed.

- Step 1 Support vehicle properly on stands or hoist. Remove front bash plate from vehicle.
- Step 2 Support diff housing with gearbox stand as required—Remove front diff mount bolts & remove cross member from vehicle.
- Step 3 Remove the factory diff brackets from the cross member and fit to the new dropped cross member with new bolts & washers supplied.
- Step 4 Reinstall to vehicle and leave bolts loose.
- Step 5 Reposition Gearbox stand to best support diff at the rear cross member, Rear most cross member needs to be removed, there are 2 bolts above the diff centre that need to be removed, then remove the remaining bolts to the chassis mount.
- Step 6 Remove cross member from vehicle and remove OE bushings from cross mem ber, replace with supplied 2 piece bushings keeping the offset hole to the upper most position as pictured, install crush tube to bushing.
- Step 7 Refit Cross member to vehicle and tighten all bolts to factory specified torque Settings.
- Step 8 Refit Factory bash plate—Due to height change with the mounting on the dropped cross member some alteration to bash plate is required to align holes.