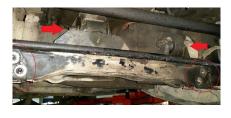

## NISSAN NAVARA D22

Suitable for ALL D22 Nissan Navara models lowering diff by 27mm thus reducing the angles CV Joints need to operate on.

Front factory bash plate to be removed—keep for refitting.

Close up of main X member to be removed & replaced.

Transfer diff mounting brackets to new X member as pictured.

Install supplied dropped cross member with factory diff mounts to vehicle.

Rear most X member to be removed and fitted with offset bushings

Supplied offset bushes to be fitted to rear cross member.