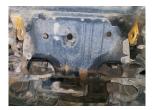

## NISSAN NAVARA D22

Suitable for ALL D22 Nissan Navara models lowering diff by 27mm thus reducing the angles CV Joints need to operate on.

Front factory bash plate to be removed—keep for refitting.

Close up of main X member to be removed & replaced.