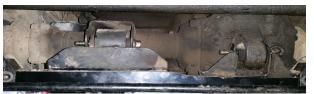

Rear view of rear X member being reinstalled with offset bushings installed.

- Step 1 Support vehicle properly on stands or hoist. Remove front bash plate from vehicle.
- Step 2 Support diff housing with gearbox stand as required—Remove front diff mount bolts & remove cross member from vehicle.
- Step 3 Remove the factory diff brackets from the cross member and fit to the new dropped cross member with new bolts & washers supplied.
- Step 4 Reinstall to vehicle and leave bolts loose.
- Step 5 Reposition Gearbox stand to best support diff at the rear cross member, Rear most cross member needs to be removed, there are 2 bolts above the diff centre that need to be removed, then remove the remaining bolts to the chassis mount.
- Step 6 Remove cross member from vehicle and remove OE bushings from cross mem ber, replace with supplied 2 piece bushings keeping the offset hole to the upper most position as pictured, install crush tube to bushing.
- Step 7 Refit Cross member to vehicle and tighten all bolts to factory specified torque Settings.
- Step 8 Refit Factory bash plate—Due to height change with the mounting on the dropped cross member some alteration to bash plate is required to align holes.