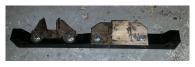

Transfer diff mounting brackets to new X member as pictured.

Install supplied dropped cross member with factory diff mounts to vehicle.

Rear most X member to be removed and fitted with offset bushings

Supplied offset bushes to be fitted to rear cross member.

Rear view of rear X member being reinstalled with offset bushings installed.

- Step 1 Support vehicle properly on stands or hoist. Remove front bash plate from vehicle.
- Step 2 Support diff housing with gearbox stand as required—Remove front diff mount bolts & remove cross member from vehicle.
- Step 3 Remove the factory diff brackets from the cross member and fit to the new dropped cross member with new bolts & washers supplied.
- Step 4 Reinstall to vehicle and leave bolts loose.
- Step 5 Reposition Gearbox stand to best support diff at the rear cross member, Rear most cross member needs to be removed, there are 2 bolts above the diff centre that need to be removed, then remove the remaining bolts to the chassis mount.
- Step 6 Remove cross member from vehicle and remove OE bushings from cross mem ber, replace with supplied 2 piece bushings keeping the offset hole to the upper most position as pictured, install crush tube to bushing.
- Step 7 Refit Cross member to vehicle and tighten all bolts to factory specified torque Settings.
- Step 8 Refit Factory bash plate—Due to height change with the mounting on the dropped cross member some alteration to bash plate is required to align holes.