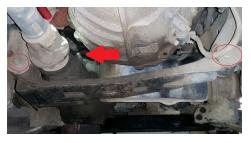

## NISSAN NAVARA D22

Suitable for ALL D22 Nissan Navara models lowering diff by 27mm thus reducing the angles CV Joints need to operate on.

Front factory bash plate to be removed—keep for refitting.

Close up of main X member to be removed & replaced.

Transfer diff mounting brackets to new X member as pictured.

Install supplied dropped cross member with factory diff mounts to vehicle.

Rear most X member to be removed and fitted with offset bushings

Supplied offset bushes to be fitted to rear cross member.