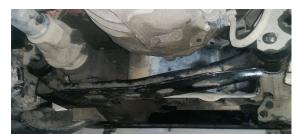

Transfer diff mounting brackets to new X member as pictured.

Install supplied dropped cross member with factory diff mounts to vehicle.

Rear most X member to be removed and fitted with offset bushings

Supplied offset bushes to be fitted to rear cross member.

Rear view of rear X member being reinstalled with offset bushings installed.

- Step 1 Support vehicle properly on stands or hoist. Remove front bash plate from vehicle.
- Step 2 Support diff housing with gearbox stand as required—Remove front diff mount bolts & remove cross member from vehicle.
- Step 3 Remove the factory diff brackets from the cross member and fit to the new dropped cross member with new bolts & washers supplied.
- Step 4 Reinstall to vehicle and leave bolts loose.
- Step 5 Reposition Gearbox stand to best support diff at the rear cross member, Rear most cross member needs to be removed, there are 2 bolts above the diff centre that need to be removed, then remove the remaining bolts to the chassis mount.
- Step 6 Remove cross member from vehicle and remove OE bushings from cross mem ber, replace with supplied 2 piece bushings keeping the offset hole to the upper most position as pictured, install crush tube to bushing.
- Step 7 Refit Cross member to vehicle and tighten all bolts to factory specified torque Settings.
- Step 8 Refit Factory bash plate—Due to height change with the mounting on the dropped cross member some alteration to bash plate is required to align holes.