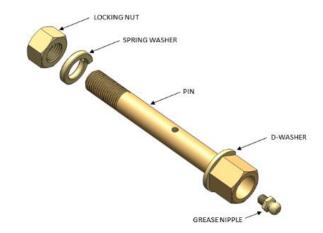

### Front fixed pin:

- Screw the grease nipples into the recessed end of the fixed pins and firmly tighten (see figure 1). DO NOT over tighten grease nipple as this will damage the thread;
- Place the D-washer on the shank of the pin as per figure 1;
- Lightly grease outer bore of bushes (figure 2) and fit into the front leaf spring eyes;
  - For correct bush placement see Table 1;
- Liberally grease the inside and the ends of the bushes (figure 2) and the shank of the fixed pins;
- Push the steel tubes into the installed front leaf spring eye bushes;

Figure 1: Diagram of fixed pin

## Fitting Instructions #0145IS

As this is a universal pin, when tightening, ensure that the nut doesn't bottom out on the pin thread before completely tight. Add a flat washer if required.