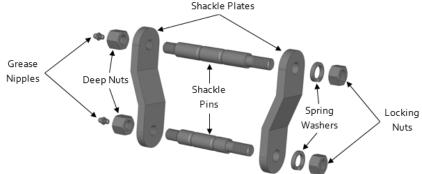

### Rear swing shackle:

- Screw the grease nipples in the end of each shackle pin and firmly tighten. **DO NOT** over tighten grease nipple as this will damage the thread;
  - Screw and tighten the shackle pins into the threaded holes in the shackle plates as per figure 3;

Note: Actual product may vary; diagram for example only

Figure 3: Diagram of swing shackle

- Over the grease nipples, screw the deep nuts and only lightly finger tighten (figure 3);
- Very lightly grease outer bore of bushes (figure 2) and fit into the leaf spring eyes and vehicle chassis;
  - For correct bush placement see Table 1;
- Grease the inside and the ends of the bushes (figure 2) and the surfaces of the shackle pins;