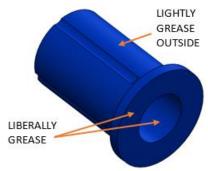

### Front fixed pin:

- Screw the grease nipples into the recessed end of the fixed pins and firmly tighten (see figure 1). DO NOT over tighten grease nipple as this will damage the thread;
- Place the D-washer on the shank of the pin as per figure 1;
- Lightly grease outer bore of bushes (figure 2) and fit into the front leaf spring eyes;
  - For correct bush placement see Table 1;
- Liberally grease the inside and the ends of the bushes (figure 2) and the shank of the fixed pins;
- Push the steel tubes into the installed front leaf spring eye bushes;

Note: Actual product may vary; diagram for example only

Figure 3: Diagram of swing shackle

- Over the grease nipples, screw the deep nuts and only lightly finger tighten (figure 3);
- Very lightly grease outer bore of bushes (figure 2) and fit into the leaf spring eyes and vehicle chassis;
  - For correct bush placement see Table 1;
- Grease the inside and the ends of the bushes (figure 2) and the surfaces of the shackle pins;