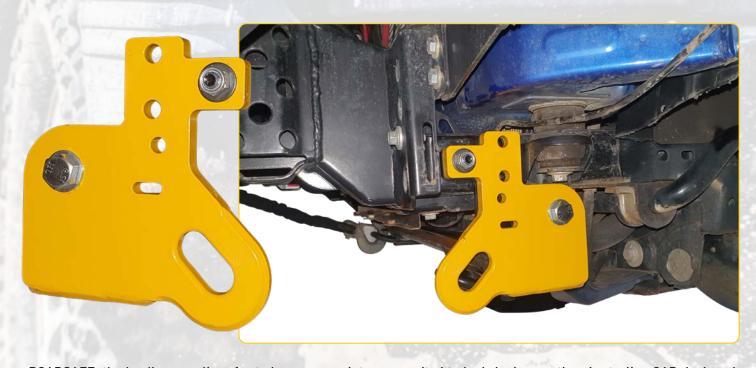

## RATED RECOVERY TOW POINTS

COMPATIBLE WITH HOLDEN RG COLORADO 2012-2020, COLORADO 7 2012-2016, TRAILBLAZER 2016-2020 / ISUZU RT DMAX 2012-2020, MUX 2012-2020

ROADSAFE, the leading supplier of rated recovery points, are excited to be bringing another Australian CAD designed, engineered & RATED recovery point product to the market. Now featuring an internal radius teamed with an external chamfer around the shackle eye, for improved soft shackle compatibility to prolong longevity of the ROADSAFE soft shackles in recovery scenarios.

NOW CONFIRMED FITMENT TO ALL HOLDEN RG COLORADO 2012–2020, COLORADO 7 2012–2016, TRAILBLAZER 2016–2020 / ISUZU RT DMAX 2012–2020, MUX 2012–2020

PART NUMBER

BARCODE

**DESIGN REG NO** 

RPC0L02V3

9333189192640