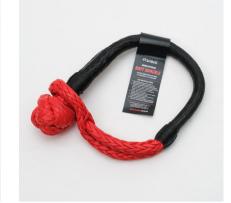

9,000KG DOUBLE BRAIDED SOFT SHACKLE

SKU: SBR-9KSSB

HDX 10,000KG TECHNORA BOUND SOFT SHACKLE

SKU: SBR-10KBSSB

SHACKLES FOR A CAUSE — PINK (CANCER SUPPORT)

SKU: SBR-14KSSBP

14,700KG SOFT SHACKLE WITH PROTECTIVE SHEATH