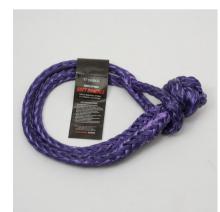

The HDX range of shackles build upon the SaberPro® fibre with improved abrasion resistance, truly cut resistant protection and higher breaking strength thanks to the Technora binding.

SHACKLES FOR A CAUSE — PURPLE (EPILEPSY SUPPORT)

SKU: SBR-14KSSBV

SHACKLES FOR A CAUSE — BLUE (AUTISM SUPPORT)

SKU: SBR-14KSSBB