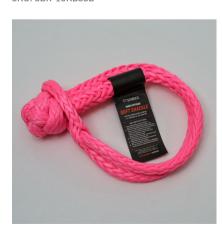

9,000KG DOUBLE BRAIDED SOFT SHACKLE

SKU: SBR-9KSSB

HDX 10,000KG TECHNORA BOUND SOFT SHACKLE

SKU: SBR-10KBSSB

SHACKLES FOR A CAUSE — PINK (CANCER SUPPORT)

SKU: SBR-14KSSBP

14,700KG SOFT SHACKLE WITH PROTECTIVE SHEATH