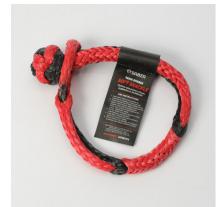

9,000KG DOUBLE BRAIDED SOFT SHACKLE

SKU: SBR-9KSSB

HDX 10,000KG TECHNORA BOUND SOFT SHACKLE

SKU: SBR-10KBSSB

SHACKLES FOR A CAUSE — PINK (CANCER SUPPORT)

SKU: SBR-14KSSBP

14,700KG SOFT SHACKLE WITH PROTECTIVE SHEATH