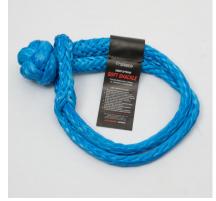

SKU: SBR-14KSSBV

SHACKLES FOR A CAUSE — BLUE (AUTISM SUPPORT)

SKU: SBR-14KSSBB