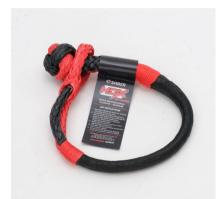

SKU: SBR-14KSSB

17,000KG FULLY BOUND HEAVY Duty Soft Shackle

SKU: SBR-17KBSSB

HDX 24,000KG TECHNORA BOUND SOFT SHACKLE

SKU: SBR-24KBSSB

The HDX range of shackles build upon the SaberPro® fibre with improved abrasion resistance, truly cut resistant protection and higher breaking strength thanks to the Technora binding.

SHACKLES FOR A CAUSE — PURPLE (EPILEPSY SUPPORT)