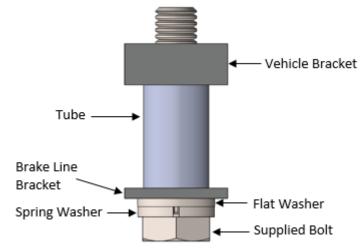

## Fitting Instructions #4855IS

**Location A:** Fit 2 x 20 mm long spacer tubes to the rear upper brake hose mount using 2 x 40 mm bolts with 1 x spring washer and 1 x flat washer per bolt. See *Picture 2* below for spacer positioning and *Picture 3* below for bolt/washer assembly order.

Picture 2: Rear upper brake hose mount spacer position

Picture 3: Assembly of brake hose mount spacer

**Location B:** Fit 1 x 10 mm spacer tube using 1 x 25 mm bolt with 1 x spring washer and 1 x flat washer to the rear lower brake hose mount. See *Picture 4* below for positioning and *Picture 5* below for bolt/washer assembly order.