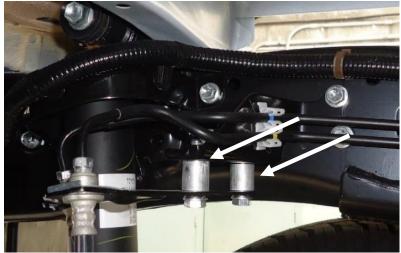

## Fitting Instructions #4855IS

**Location A:** Fit 2 x 20 mm long spacer tubes to the rear upper brake hose mount using 2 x 40 mm bolts with 1 x spring washer and 1 x flat washer per bolt. See *Picture 2* below for spacer positioning and *Picture 3* below for bolt/washer assembly order.

Picture 2: Rear upper brake hose mount spacer position

Picture 3: Assembly of brake hose mount spacer

**Location B:** Fit 1 x 10 mm spacer tube using 1 x 25 mm bolt with 1 x spring washer and 1 x flat washer to the rear lower brake hose mount. See *Picture 4* below for positioning and *Picture 5* below for bolt/washer assembly order.