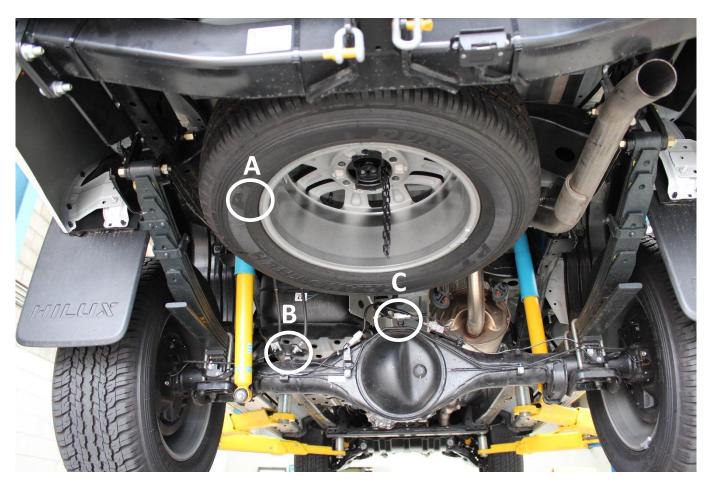

## **Installation Instructions:**

There are three locations where the spacer tubes must be fitted.

- Location A: The upper brake line bracket mount on the LHS of the vehicle in front of the rear shock
  absorber near the top. Approximate position is shown in *Picture 1* (obscured in this view by the spare
  wheel).
- **Location B:** The lower brake line bracket mount attached to the top of the differential housing on the LHS of the vehicle. Circled in *Picture 1*.
- **Location C:** The lower ABS cable bracket mount attached on top of the differential centre. Circled in *Picture 1*.

Picture 1: Underneath view of Hilux rear axle

Note: Production tubes have a smaller outside diameter to the tubes in the following pictures.