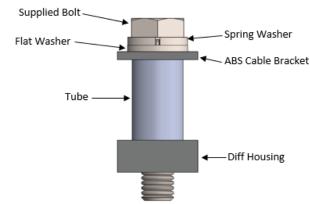

Picture 4: Rear lower brake hose mount spacer position

Picture 5: Assembly of brake hose mount spacer

**Location C:** Fit 1 x 20 mm long spacer tube to the ABS cable mount using 1 x 35 mm bolt with 1 x spring washer and 1 x flat washer. See *Picture 6* below for positioning and *Picture 7* below for bolt/washer assembly order.

Picture 6: ABS cable mount position

Picture 7: Assembly of ABS cable mount spacer