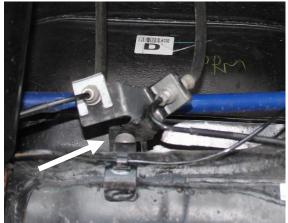

Picture 4: Rear lower brake hose mount spacer position

Picture 5: Assembly of brake hose mount spacer

**Location C:** Fit 1 x 20 mm long spacer tube to the ABS cable mount using 1 x 35 mm bolt with 1 x spring washer and 1 x flat washer. See *Picture 6* below for positioning and *Picture 7* below for bolt/washer assembly order.

Picture 6: ABS cable mount position

Picture 7: Assembly of ABS cable mount spacer