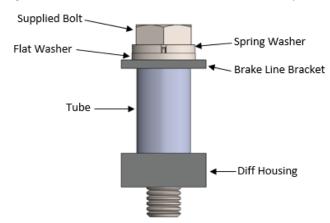

## Fitting Instructions #4855IS

**Location A:** Fit 2 x 20 mm long spacer tubes to the rear upper brake hose mount using 2 x 40 mm bolts with 1 x spring washer and 1 x flat washer per bolt. See *Picture 2* below for spacer positioning and *Picture 3* below for bolt/washer assembly order.

Picture 2: Rear upper brake hose mount spacer position

Picture 3: Assembly of brake hose mount spacer

**Location B:** Fit 1 x 10 mm spacer tube using 1 x 25 mm bolt with 1 x spring washer and 1 x flat washer to the rear lower brake hose mount. See *Picture 4* below for positioning and *Picture 5* below for bolt/washer assembly order.