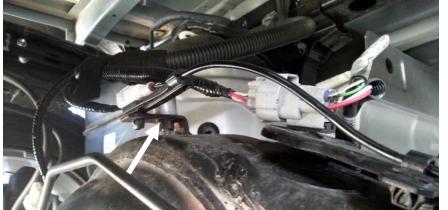

Picture 4: Rear lower brake hose mount spacer position

Picture 5: Assembly of brake hose mount spacer

**Location C:** Fit 1 x 20 mm long spacer tube to the ABS cable mount using 1 x 35 mm bolt with 1 x spring washer and 1 x flat washer. See *Picture 6* below for positioning and *Picture 7* below for bolt/washer assembly order.

Picture 6: ABS cable mount position

Picture 7: Assembly of ABS cable mount spacer