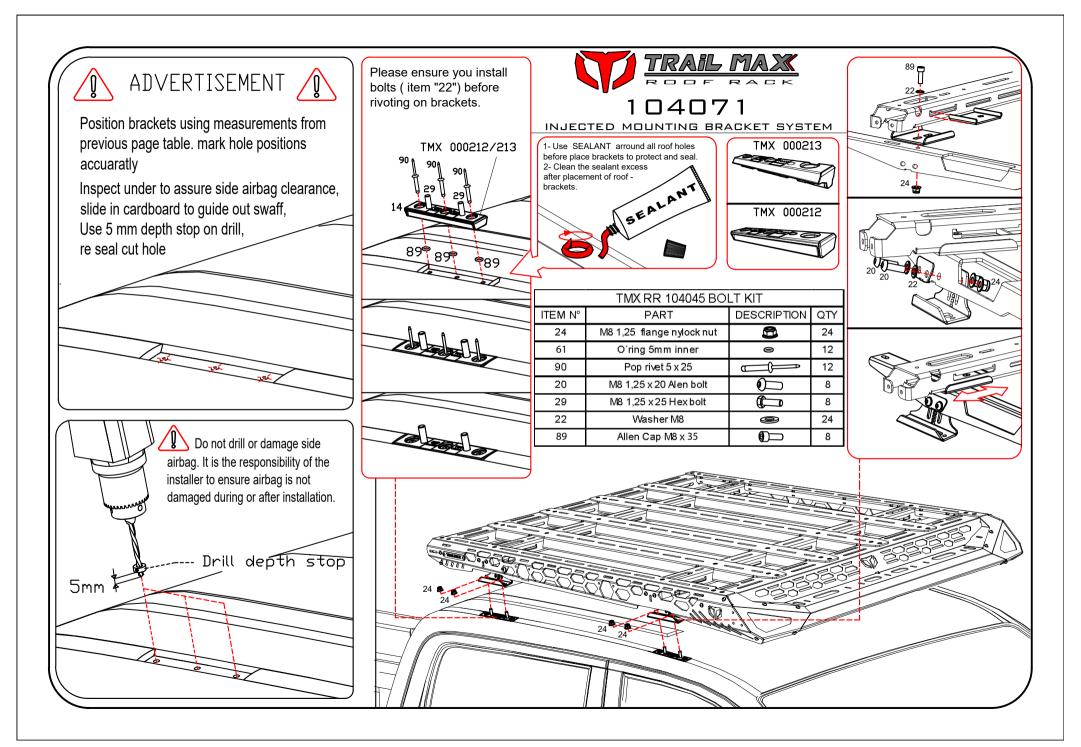

Position brackets using measurements from previous table.

Cut crossing the rubber over the ditch ensuring you do not damage painted vehicle surface, them remove sections "B" and "D" to fit item 14.

Inspect for paint scratch and fill with anti-corrosive spray paint.