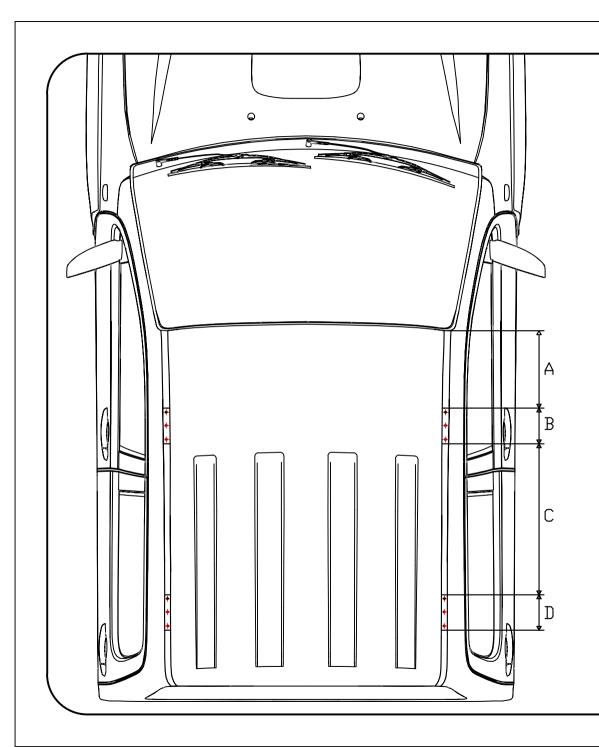

INJECTED MOUNTING BRACKET SYSTEM

|           | Length |     |     |     | Part № 14     |
|-----------|--------|-----|-----|-----|---------------|
| V. Model  | Α      | В   | С   | D   | Car reference |
| HILUX 05+ | 410    | 150 | 630 | 150 | TMX 000212    |
| HILUX 15+ | 405    | 150 | 630 | 145 | TMX 000213    |
| RANGER    | 383    | 145 | 635 | 145 | TMX 000212    |
| NP 300    | 405    | 145 | 635 | 145 | TMX 000212    |
| D MAX     |        |     |     |     |               |
| HILUX 21+ | 430    | 150 | 630 | 150 | TMX 000213    |
|           |        |     |     |     |               |
|           |        |     |     |     |               |
|           |        |     |     |     |               |

Position brackets using measurements from previous table.

Cut crossing the rubber over the ditch ensuring you do not damage painted vehicle surface, them remove sections "B" and "D" to fit item 14.

Inspect for paint scratch and fill with anti-corrosive spray paint.