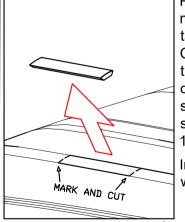

Position brackets using measurements from previous table.

Cut crossing the rubber over the ditch ensuring you do not damage painted vehicle surface, them remove sections "B" and "D" to fit item 14.

Inspect for paint scratch and fill with anti-corrosive spray paint.