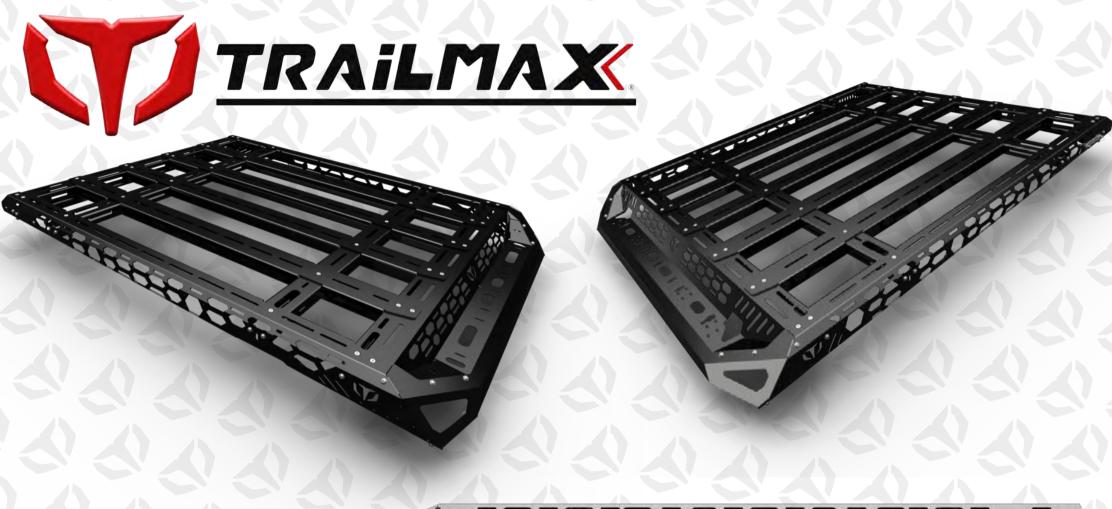

| TMX RR 001 104028 | 1LH1RH   | 1         |  |
|                       | 4mm      | TMX RR 005 104028 | 4        | 5         |  |
| ALUMINEM              | 3mm      | TMX RR 006 104028 | 2        | 6         |  |
| AUMNUM                | 2mm      | TMX RR 002 104028 | 1        | 2         |  |
|                       | 2mm      | TMX RR 003 104028 | 1        | 3         |  |
|                       | 2mm      | TMX RR 004 104028 | 1        | 4         |  |
|                       | 2mm      | TMX RR 007 104028 | 1LH1RH   | 7         |  |
| MILD STEEL            | 3        | TMX RR 013        | 1LH1RH   | 8         |  |
|                       | 3        | TMX RR 014        | 2        | 10        |  |
| STAINLESS STEEL       | 1.6      | TMX RR 009        | 3        | 9         |  |











- mtrailmax.com.au
- **1** 1300 885 841

- trailmax\_australia
- **1** TrailMax