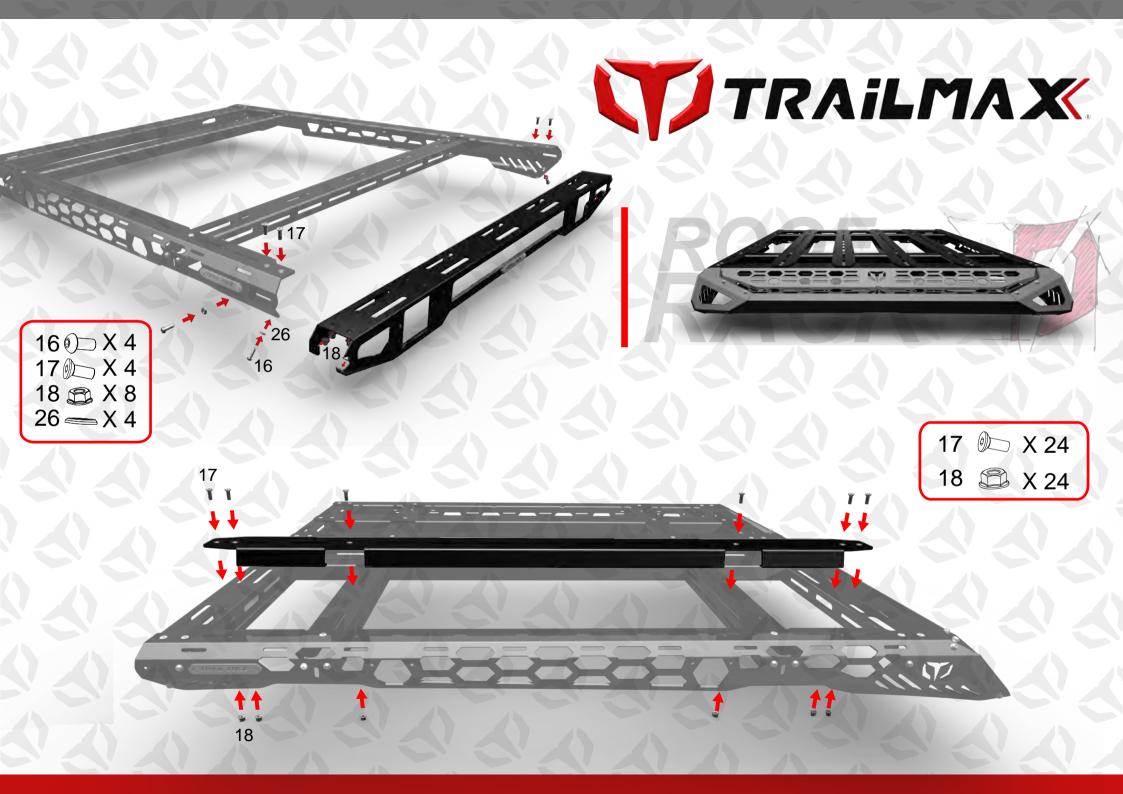

For loading tips see trailmax.com.au.

Discover the complete line of Trailmax accessories

| TMX RR 104028 BOLT KIT |                      |             |     |  |  |
|------------------------|----------------------|-------------|-----|--|--|
| Item N⁰                | Part                 | Description | Qty |  |  |
| 16                     | M6 x 20 Alen Bolt    | 0           | 24  |  |  |
| 26                     | M6 Washer            |             | 24  |  |  |
| 17                     | M6 x 16 Countersunk  |             | 36  |  |  |
| 18                     | M6 Nylook Flange nut |             | 60  |  |  |