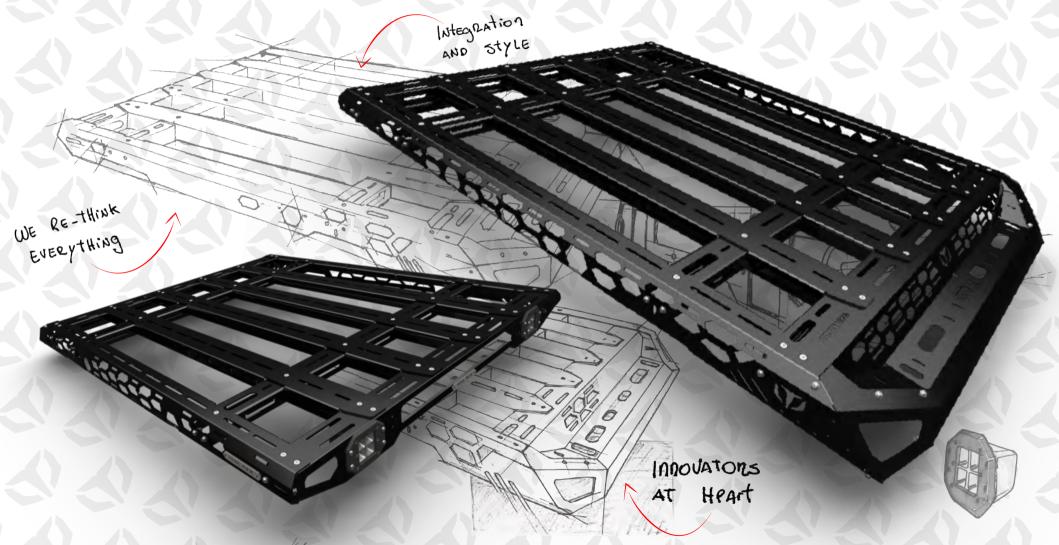

## TRAILMAX









## Usage Information

TrailMax products should be installed strictly in accordance with the instructions provided.



Manufacturer's load limit is to be used for weight allowance if it is lower than your TrailMax roof rack system.

\*The weight of your roof rack system will count towards the manufacturer's load limit.



Do not modify any part of your TrailMax rack system.

Do not install roof rack system onto previously modified roof.



Always ensure your load is securely fastened. Use only non stretch fastening ropes or straps to attach cargo to roof racks.



The load must be distributed evenly over the system to achieve maximum load and avoid destabilization while driving.

For loading tips see trailmax.com.au.



Discover the complete line of Trailmax accessories







| TMX R