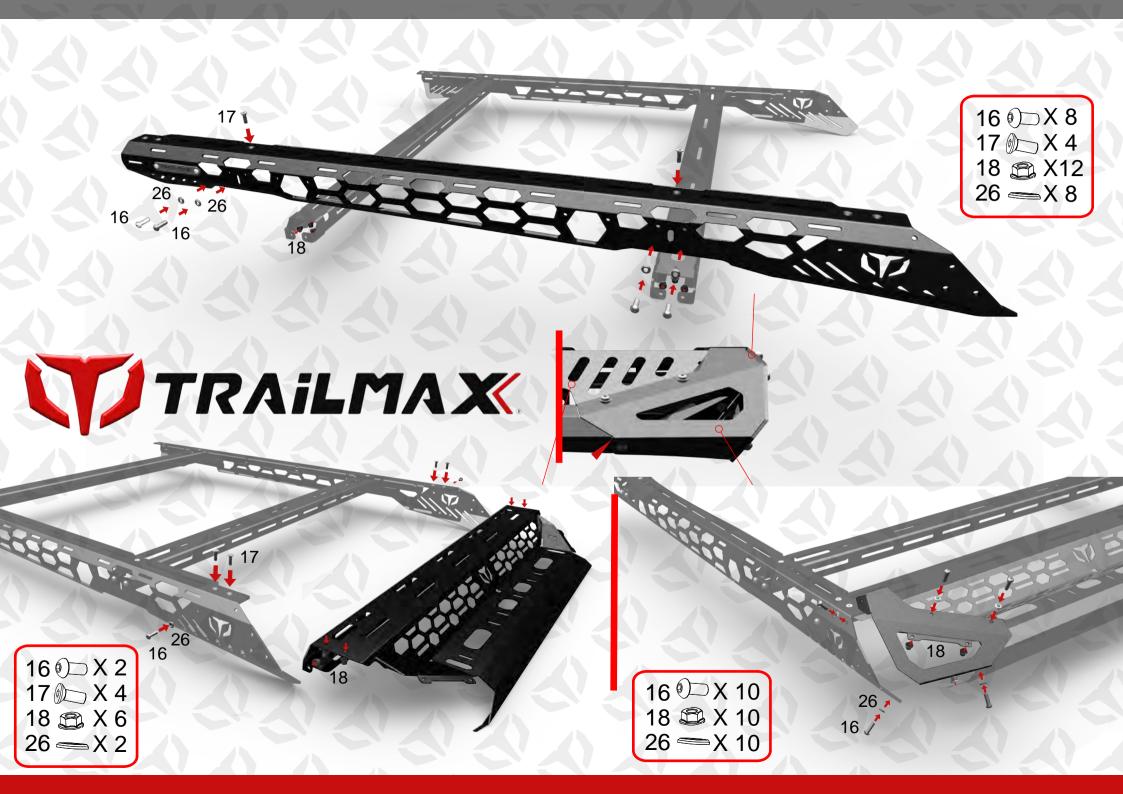

For loading tips see trailmax.com.au.

Discover the complete line of Trailmax accessories

| TMX RR 104028 BOLT KIT |                      |             |     |  |  |
|------------------------|----------------------|-------------|-----|--|--|
| Item N⁰                | Part                 | Description | Qty |  |  |
| 16                     | M6 x 20 Alen Bolt    | 0           | 24  |  |  |
| 26                     | M6 Washer            |             | 24  |  |  |
| 17                     | M6 x 16 Countersunk  |             | 36  |  |  |
| 18                     | M6 Nylook Flange nut |             | 60  |  |  |