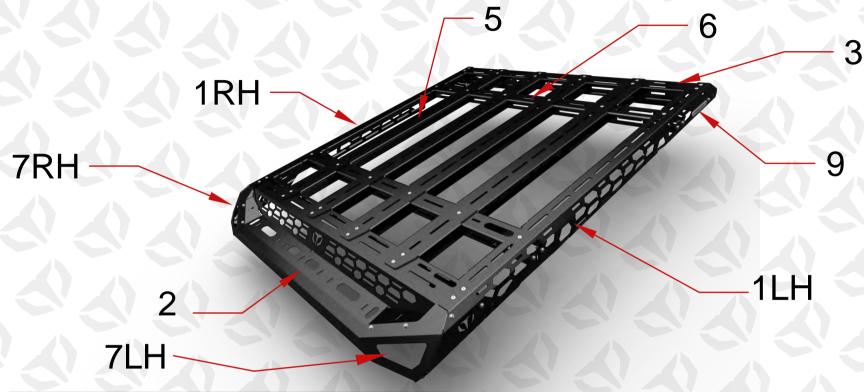

| TMX RR 104028 ONE SET |          |                   |          |           |  |
|-----------------------|----------|-------------------|----------|-----------|--|
| MATERIAL              | THIKNESS | PART NUMBER       | QUANTITY | REFERENCE |  |
| AUMNUM                | 4mm      | TMX RR 001 104028 | 1LH1RH   | 1         |  |
|                       | 4mm      | TMX RR 005 104028 | 4        | 5         |  |
| ALUMINEM              | 3mm      | TMX RR 006 104028 | 2        | 6         |  |
| AUMNUM                | 2mm      | TMX RR 002 104028 | 1        | 2         |  |
|                       | 2mm      | TMX RR 003 104028 | 1        | 3         |  |
|                       | 2mm      | TMX RR 004 104028 | 1        | 4         |  |
|                       | 2mm      | TMX RR 007 104028 | 1LH1RH   | 7         |  |
| MILD STEEL            | 3        | TMX RR 013        | 1LH1RH   | 8         |  |
|                       | 3        | TMX RR 014        | 2        | 10        |  |
| STAINLESS STEEL       | 1.6      | TMX RR 009        | 3        | 9         |  |