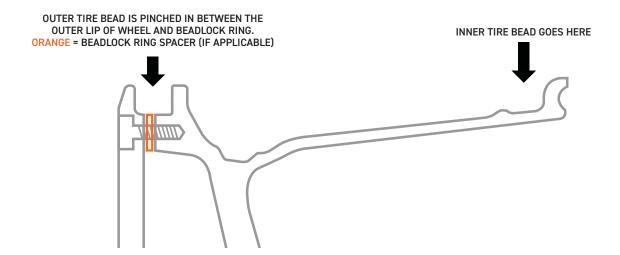

DO NOT INSTALL LIGHT TRUCK (LT) TIRES ON UTV WHEELS OR UTV TIRES ON TRUCK WHEELS.

MAKE SURE THERE ARE NO EXCESS RUBBER PROTRUSIONS (MOLD FLASH) ON THE BEAD AREA OF THE TIRE.

MAKE SURE TIRE BEAD SEATS EVENLY TO OUTSIDE FLANGE OF WHEEL.

-A BEADLOCK RING SPACER MAY BE REQUIRED FOR LARGER TIRES. PLEASE CALL TO CONFIRM FITMENT PRIOR TO ASSEMBLY.

ALWAYS USE A STAR PATTERN WHEN ATTACHING AND TIGHTENING MOUNTING BOLTS TO THE WHEEL.

- -START BOLTS BY HAND, AT LEAST TWO FULL TURNS.
- -USING CALIBRATED TORQUE WRENCH, TIGHTEN EACH BOLT TO HALF THE REQUIRED TORQUE SPECIFICATION.
- -USING A CALIBRATED TORQUE WRENCH, TIGHTEN EACH BOLT TO THE REQUIRED TORQUE SPECIFICATION.

**SAFETY CRITICAL:** AFTER FINAL BOLT TORQUE IS ACHIEVED RING MUST BE IN CONTACT WITH WHEEL WITH NO VISIBLE GAP. IF GAP IS VISIBLE THE WHEEL IS NOT SAFE TO USE. SPACER KIT IS LIKELY REQUIRED FOR SAFE ASSEMBLY.