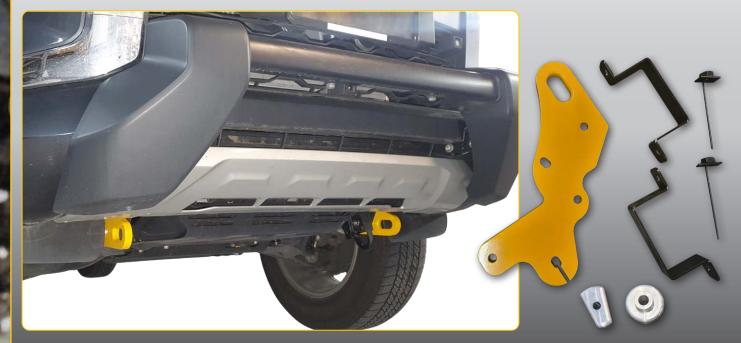

## RATED RECOVERY POINT

COMPATIBLE WITH MQ TRITON, MR TRITON, QF PAJERO SPORT

Confirmed to work in conjunction with the:

Factory Mitsubishi bumper bar • Opposite Lock Bull bar • ARB Bull bar

## FEA & PHYSICAL DESTRUCTION TESTING COMPLETED! WLL 5000KG TESTED IN AUS NATA LAB

\*Suppliers/brands are for reference purposes only.

**PRODUCT CODE** RPTRI03 **BARCODE** 9319478666955 **DES REG NO** 202013444