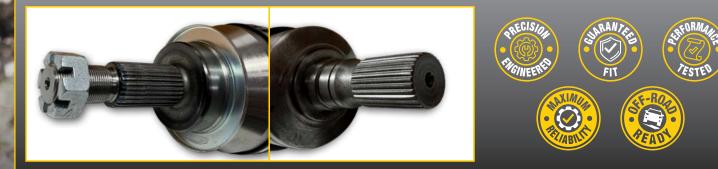

## **ROADSAFE** CV SHAFT

## COMPATIBLE WITH BT50 B30B 08/20-0N & DMAX TFS40 07/20-0N

- 1. Hub nut, clips and washers supplied.
- 2. All splines hardened and machined to OEM specification.

3

- 3. CV joints machined accurately and precisely with hardening where required.
- 4. Top quality long lasting moly grease used in CV joints.
- 5. High torsion steel axle shaft with protective coating to prevent corrosion.
- 6. High quality neoprene CV boots fitted with quality stainless steel clamps.
- 7. All rolling components and ball tracks precisely machined to ensure smooth and quiet operation and long life.