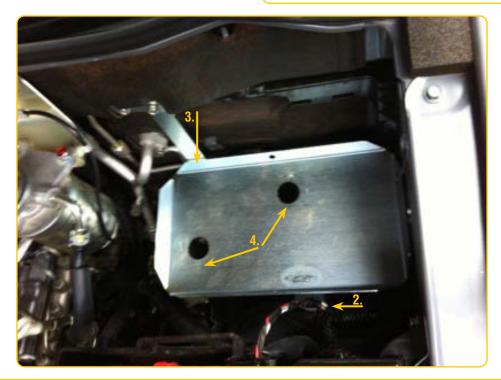

- 1. Battery tray fits into the rear of the left-hand passenger side of the vehicle under the bonnet.
  - 2. Sit battery tray into position. The support leg to the front of the vehicle requires a 4mm bolt.
- 3. The tray also has a support bracket that bolts to the firewall using the existing bolt in firewall. Fix the bracket to the tray using a 4mm bolt & nut.

- 4. The two holes in the base of the tray have support legs which sit over two threaded bolts in the skirt. Fit 2 x 6mm nuts & washers onto these threads and tighten all nuts & bolts.
- 5. Sit battery in tray, fit battery hold down and tighten.