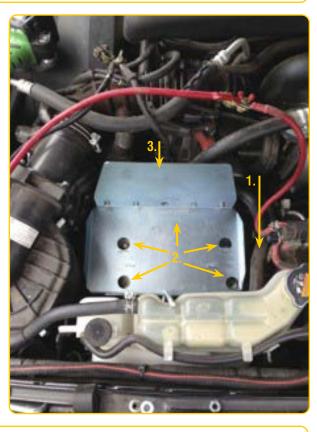

Comes with: 4 x 4mm bolts & nuts for heat shield 5 x 4mm bolts, 1 x support bracket, 1 x hold down with J hooks.

- Battery tray fits into the front left hand passenger side
  of the vehicle under the bonnet, a rubber hose is held by
  a plastic clip, it needs to be unclipped turned and face,
  towards firewall and clipped back in to move the hose
  towards firewall.
- 2. Sit battery tray into position, the tray has a support leg under the tray towards the engine and four more mounting point, fit all 5 x 4mm bolts and tighten.

3. The tray also has a heat shield that bolts to the tray using 4mm bolts & nuts after the tray base, is in position and all bolts are tighten.

Once the battery has been placed in the tray, hold down fitted there is a support bracket bolts to the guard and fixes to the hold down bracket.