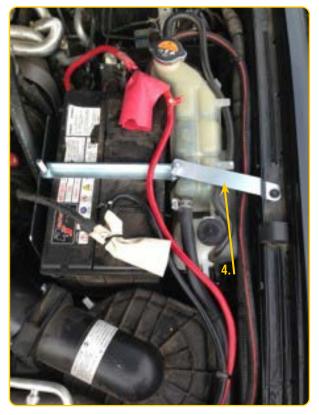

3. The tray also has a heat shield that bolts to the tray using 4mm bolts & nuts after the tray base, is in position and all bolts are tighten.

Once the battery has been placed in the tray, hold down fitted there is a support bracket bolts to the guard and fixes to the hold down bracket.