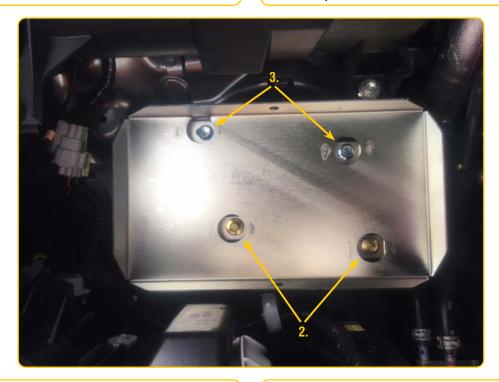

Comes with: 2 x 6mm bolts, 2 x 8mm bolts, 4 x 8mm nylocs, 1 Hold Down Bracket, 2 x J Hooks.

- 1. Battery tray fits into the front of the right-hand driver side of the vehicle under the bonnet.
- 2. Place the 2 x 6mm bolts in the holes towards the front of the tray.

- 3. Then place the 2 x 8mm bolts in the holes at the rear of the tray. Use 2 x 8mm nylocs behind the inner guard.
- **4.** Insert 2 x J hooks into holes on side of tray, sit battery into tray, fit battery hold down and tighten 2 x 8mm nylocs.